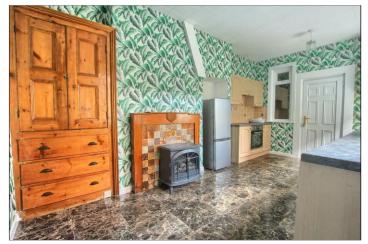

#### KITCHEN - 5.2m x 3m (17'1" x 9'10")

With woodgrain effect wall, drawer, and floor units, roll edge worktop, stainless steel sink, electric oven, four ring electric hob with integrated extractor fan, splashback tiles, tiled flooring, and radiator.