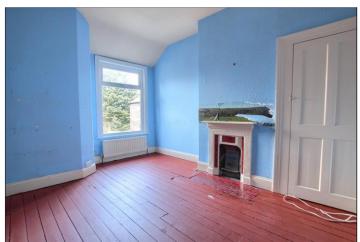

#### **GROUND FLOOR**

**ENTRANCE VESTIBULE** - With UPVC entrance door.

**HALLWAY** - With radiator, under stairs storage cupboard and staircase to the first floor.

LOUNGE - 3.7m x 3.6m (12'2" x 11'10")

With gas fire, radiator, and woodgrain effect laminate flooring.