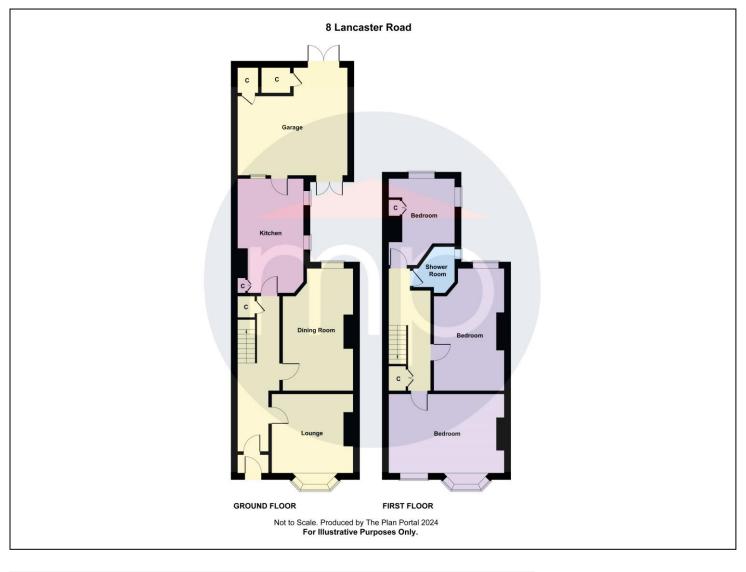

The property comprises entrance hall, lounge, dining room, and kitchen with connecting door leading to the garage at the rear of the property. On the first floor there are three bedrooms and a bathroom.

#### **GROUND FLOOR**

**ENTRANCE VESTIBULE** - With UPVC entrance door.

**HALLWAY** - With radiator, under stairs storage cupboard and staircase to the first floor.

LOUNGE - 3.7m x 3.6m (12'2" x 11'10")

With gas fire, radiator, and woodgrain effect laminate flooring.

#### DINING ROOM - 4.3m x 3.2m (14'1" x 10'6")

With gas fire, radiator, and woodgrain effect laminate flooring.

#### KITCHEN - 5.2m x 3m (17'1" x 9'10")

With woodgrain effect wall, drawer, and floor units, roll edge worktop, stainless steel sink, electric oven, four ring electric hob with integrated extractor fan, splashback tiles, tiled flooring, and radiator.

#### **FIRST FLOOR**

**LANDING** - With loft access via dropdown ladder and storage cupboard.

#### BEDROOM ONE - 5.1m x 3.6m (16'9" x 11'10")

With radiator and woodgrain effect laminate flooring.

#### BEDROOM TWO - 3m x 3.5m (9'10" x 11'6")

With radiator and storage cupboard.

**TO VIEW:** Tel: 01642 254222 64-66 Borough Road, Middlesbrough, TS1 2JH

AGENTS REF: - TM/LS/RED231121/09042024

#### BEDROOM THREE - 4.3m x 3.2m (14'1" x 10'6")

With radiator and storage cupboard.

### SHOWER ROOM - 2.5m x 2.1m (8'2" x 6'11")

Modern white three-piece suite comprising close coupled WC, vanity wash hand basin with mixer tap, walk-in shower, chrome towel radiator, and tiled walls and floor.

## **EXTERNALLY**

GARAGE - 5m x 4.9m (16'5" x 16'1")

With UPVC door into the kitchen.

Mains Utilities
Gas Central Heating
Mains Sewerage
No Known Flooding Risk
No Known Legal Obligations
Standard Broadband & Mobile Signal
No Known Rights of Way