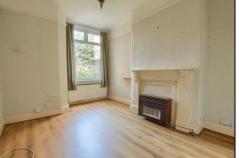

#### DINING ROOM - 4.3m x 3.2m (14'1" x 10'6")

With gas fire, radiator, and woodgrain effect laminate flooring.