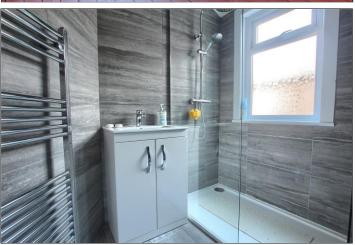

### SHOWER ROOM - 2.5m x 2.1m (8'2" x 6'11")

Modern white three-piece suite comprising close coupled WC, vanity wash hand basin with mixer tap, walk-in shower, chrome towel radiator, and tiled walls and floor.