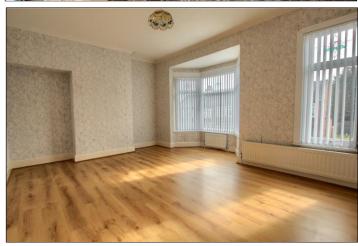

#### **GROUND FLOOR**

**ENTRANCE VESTIBULE** - With UPVC entrance door.

**HALLWAY** - With radiator, under stairs storage cupboard and staircase to the first floor.

LOUNGE - 3.7m x 3.6m (12'2" x 11'10")

With gas fire, radiator, and woodgrain effect laminate flooring.

#### DINING ROOM - 4.3m x 3.2m (14'1" x 10'6")

With gas fire, radiator, and woodgrain effect laminate flooring.