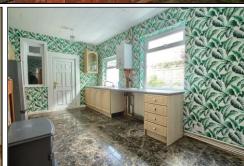

#### KITCHEN - 5.2m x 3m (17'1" x 9'10")

With woodgrain effect wall, drawer, and floor units, roll edge worktop, stainless steel sink, electric oven, four ring electric hob with integrated extractor fan, splashback tiles, tiled flooring, and radiator.