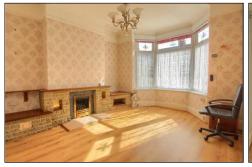

#### **GROUND FLOOR**

**ENTRANCE VESTIBULE** - With UPVC entrance door.

**HALLWAY** - With radiator, under stairs storage cupboard and staircase to the first floor.

LOUNGE - 3.7m x 3.6m (12'2" x 11'10")

With gas fire, radiator, and woodgrain effect laminate flooring.