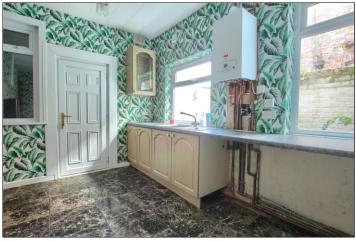

#### KITCHEN - 5.2m x 3m (17'1" x 9'10")

With woodgrain effect wall, drawer, and floor units, roll edge worktop, stainless steel sink, electric oven, four ring electric hob with integrated extractor fan, splashback tiles, tiled flooring, and radiator.