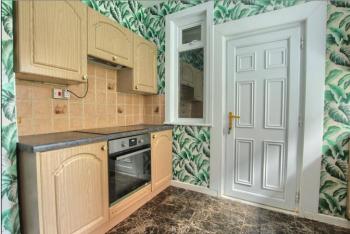

#### KITCHEN - 5.2m x 3m (17'1" x 9'10")

With woodgrain effect wall, drawer, and floor units, roll edge worktop, stainless steel sink, electric oven, four ring electric hob with integrated extractor fan, splashback tiles, tiled flooring, and radiator.