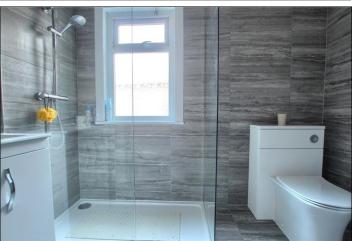

### SHOWER ROOM - 2.5m x 2.1m (8'2" x 6'11")

Modern white three-piece suite comprising close coupled WC, vanity wash hand basin with mixer tap, walk-in shower, chrome towel radiator, and tiled walls and floor.